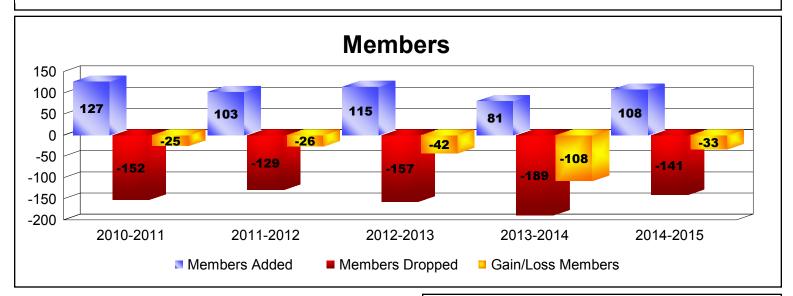

## **District 101 A**

2010-2011

2014-2015

| Year      | New<br>Clubs | Dropped<br>Clubs | Gain/<br>Loss<br>Clubs | New<br>Members | Charter<br>Members | Reinstate<br>Members | Transfer<br>Members | Total<br>Member<br>Added | Total<br>Members<br>Dropped | Gain/<br>Loss<br>Members |
|-----------|--------------|------------------|------------------------|----------------|--------------------|----------------------|---------------------|--------------------------|-----------------------------|--------------------------|
| 2010-2011 | 0            | 0                | 0                      | 111            | 0                  | 5                    | 11                  | 127                      | -152                        | -25                      |
| 2011-2012 | 0            | -2               | -2                     | 92             | 0                  | 0                    | 11                  | 103                      | -129                        | -26                      |
| 2012-2013 | 1            | 0                | 1                      | 82             | 22                 | 0                    | 11                  | 115                      | -157                        | -42                      |
| 2013-2014 | 0            | -5               | -5                     | 74             | 0                  | 1                    | 6                   | 81                       | -189                        | -108                     |
| 2014-2015 | 0            | -2               | -2                     | 96             | 1                  | 0                    | 11                  | 108                      | -141                        | -33                      |
| Average   | 0            | -2               | -2                     | 91             | 5                  | 1                    | 10                  | 107                      | -154                        | -47                      |
|           |              |                  |                        |                |                    |                      |                     |                          |                             |                          |
|           | 0 0          | 0                | 0                      |                |                    |                      | 0                   | 0                        |                             |                          |